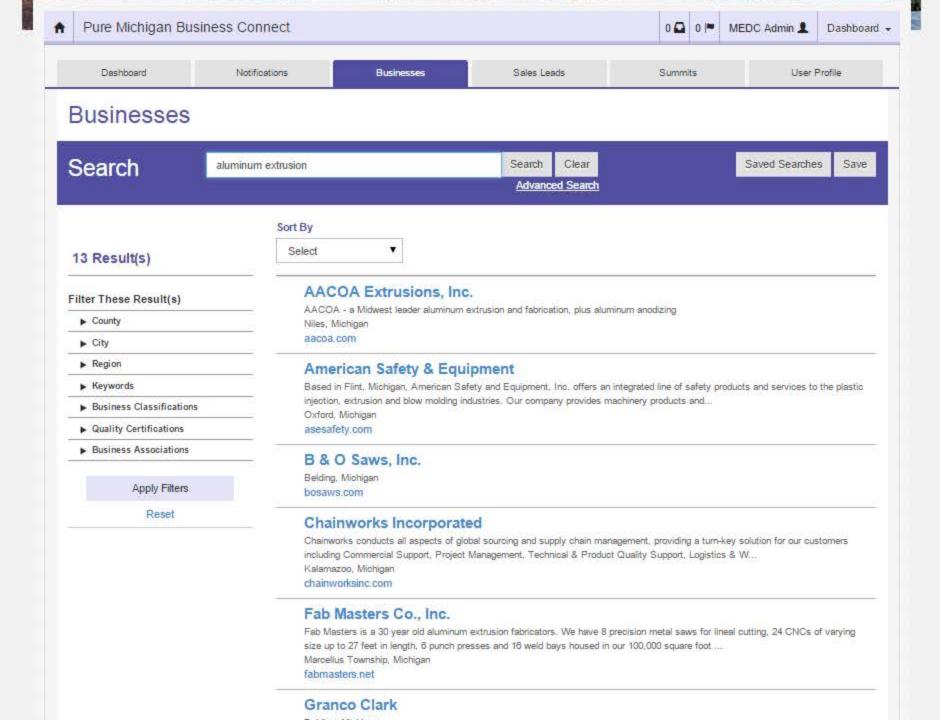

## Register Today For a Membership

The B2B is a dynamic resource to find services and procurement opportunities. It is driven by the keywords in your company's profile. Please take the time to ensure your company's profile is complete and that the keywords section accurately describes all facets of your business.