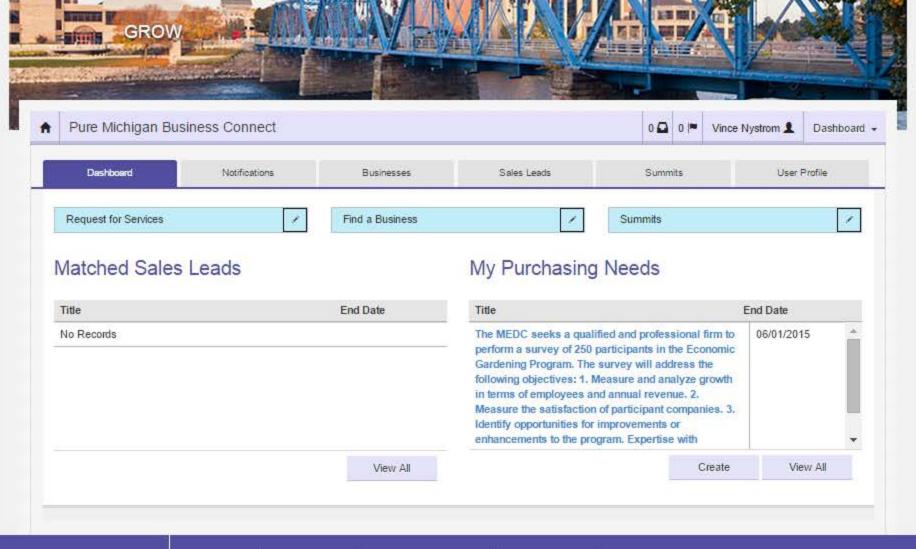

## Register Today For a Membership

The B2B is a dynamic resource to find services and procurement opportunities. It is driven by the keywords in your company's profile. Please take the time to ensure your company's profile is complete and that the keywords section accurately describes all facets of your business.