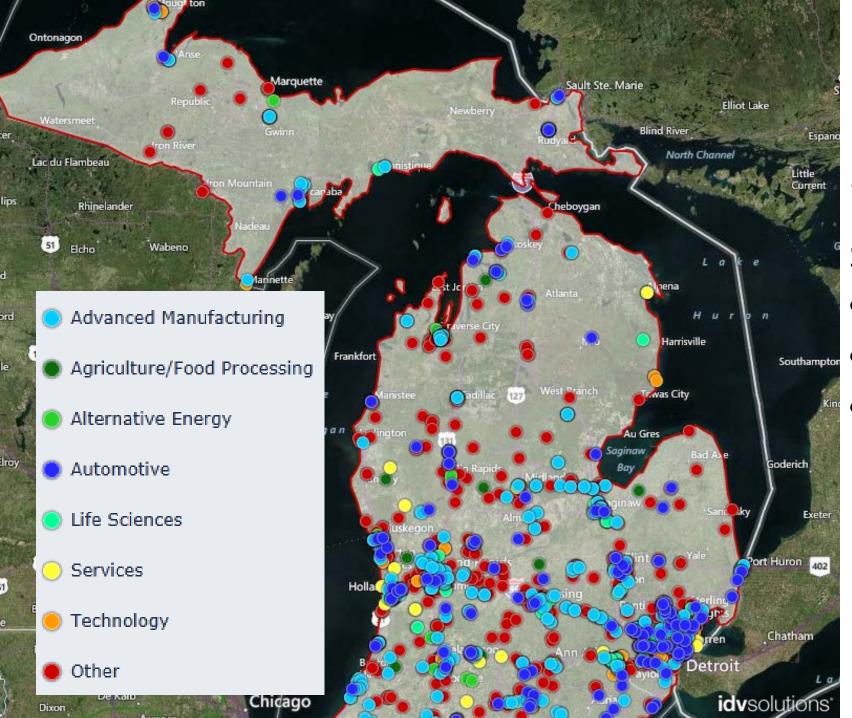

WHAT IS PURE MICHIGAN
BUSINESS
CONNECT
(PMBC)?

2000+ MI suppliers have been selected for a PMBC Summit in past 18 months:

- Statewide Participation
- Multiple Sectors
  - Strong Business Diversity
    - 460 Woman Owned
    - 148 Veteran Owned
    - 287 Minority Owned

# RESULTS

Over \$2.8 billion in facilitated contracts

200+ global purchasers

 6,000 + unique purchasing needs received through PMBC

 42,000+ companies at www.puremichiganB2B.com